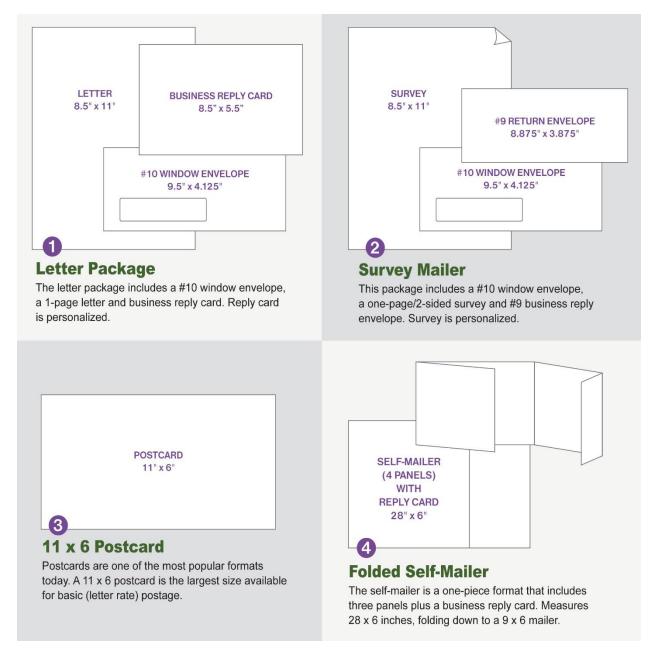

- **6x11 Postcard** Postcards are one of the most popular formats today. A 6x11 postcard is the largest size available for basic (letter rate) postage.
- Letter Package The letter package includes a #10 window envelope, a 1 or 2-page letter and business reply card. Reply card is personalized.
- **Survey Mailer** This package includes a #10 window envelope, a 1-page/2-sided survey and #9 business reply envelope. Survey is personalized.
- **Folded Self-Mailer** The folded self-mailer is a one-piece format that includes three panels plus a business reply card. Measures 6x28 inches, folding down to a 6x9 mailer.