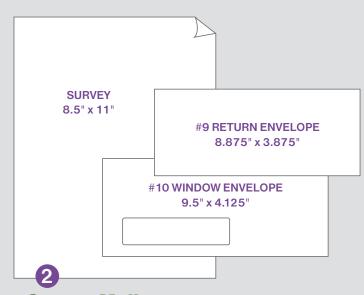

## **Survey Mailer**

This package includes a #10 window envelope, a one-page/2-sided survey and #9 business reply envelope. Survey is personalized.