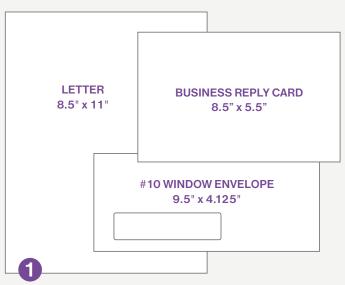

### **Letter Package**

The letter package includes a #10 window envelope, a 1-page letter and business reply card. Reply card is personalized.