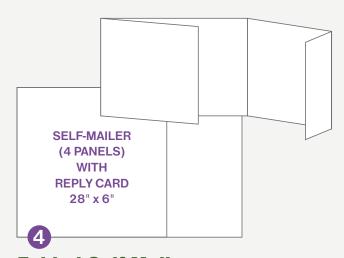

#### **Folded Self-Mailer**

The self-mailer is a one-piece format that includes three panels plus a business reply card. Measures 28 x 6 inches, folding down to a 9 x 6 mailer.

To learn more or request an estimate, call Bob McCarthy at