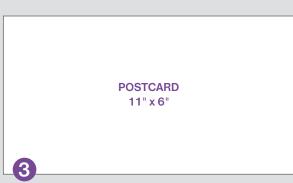

#### 11 x 6 Postcard

Postcards are one of the most popular formats today. A 11 x 6 postcard is the largest size available for basic (letter rate) postage.